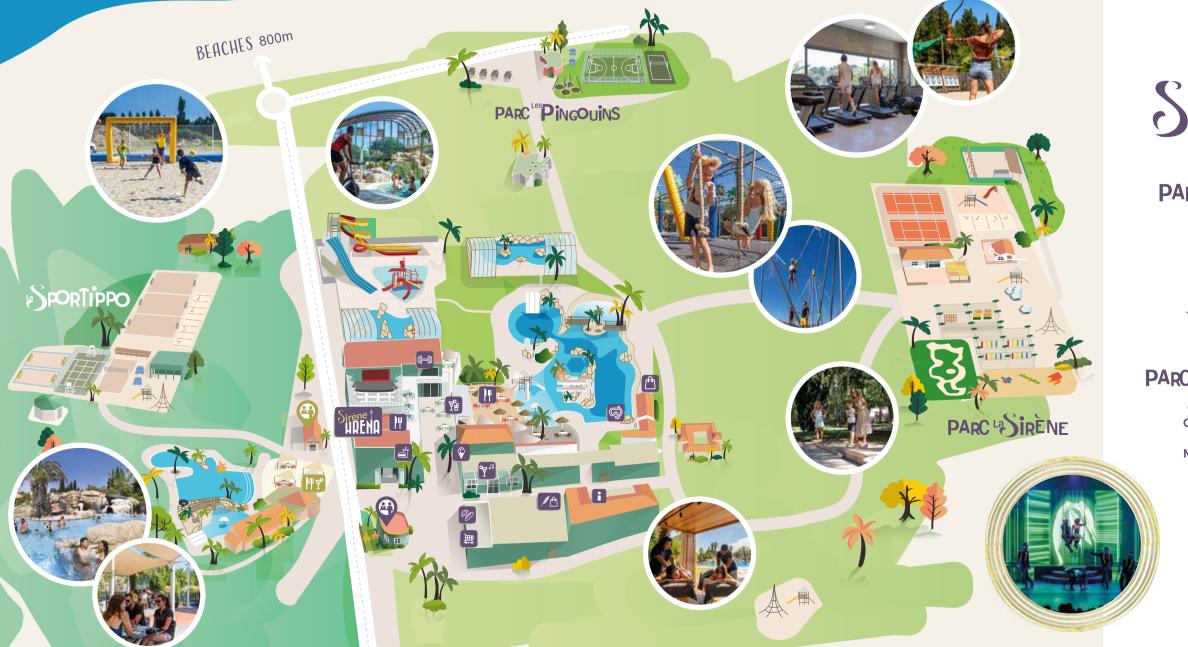

# l'Hippo campe

Heated water park
Bar Restaurant Le Bambou

SPORTIPPO
The multisport area

FOOTBALL - RUGBY
CITY STADIUM
BEACH STADIUM
BEACH VOLLEY
BATTLE ARCHERY
PING PONG
PÉTANQUE
PLAY AREA
TEEN'S CLUB

BLUE BÉAR Mountain bike and kayak outings (€) Bike hire (€)

### PARC SiRENE

KID'S CLUBS
PLAY AREAS
MINI-GOLF
PÉTANQUE
TENNIS
ARCHERY
TRAMPOLINES

#### PARC PINGOUINS

CITY STADIUM CROSSFIT PARK PLAY AREA MOUSSE PARTY

Shows Concerts

#### Water park XXL

KEEP-FIT / ZUMBA
AQUAGYM / AQUABIKE
SWIMMING POOL GAMES
MEGA WATER SLIDES
SWIMMING LESSONS (€)
DIVING SCHOOL (€)
MASSAGES (€)

## Restaurants and shops

LOUNGE BAR AND PUB
SIRÈNE BEACH RESTAURANT
JOSETTE ET CLAUDE RESTAURANT
TAKE-AWAY
ICE CREAM, BAKERY
MINI-MARKET
NEWSAGENT, SHOPS
INFORMATION STAND

We organise activities every day, even in low season. The types of activities on offer may vary, along with the programme.